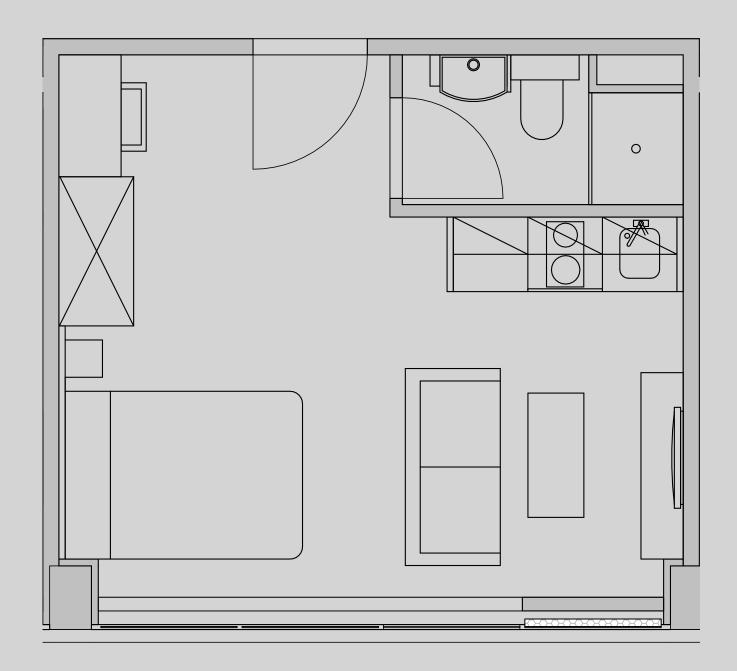

## Westpoint

## Apartment 607

Apartment Type: Studio Medium Size (m²): 21

\*\*Disclaimer Our property images and details are for reference purposes only. The images (including computer generated images) and details of the properties (and any communal or otherwise available areas) are illustrative, are not guaranteed to be accurate and should be used for guidance purposes only. Individual properties may therefore differ. All images, photographs and dimensions are not intended to be relied upon for, nor to form part of, any contract unless specifically incorporated in writing into the contract. Although we have made every effort to display and detail the properties carefully and in a way which is not misleading to you, we cannot guarantee their accuracy.\*\*