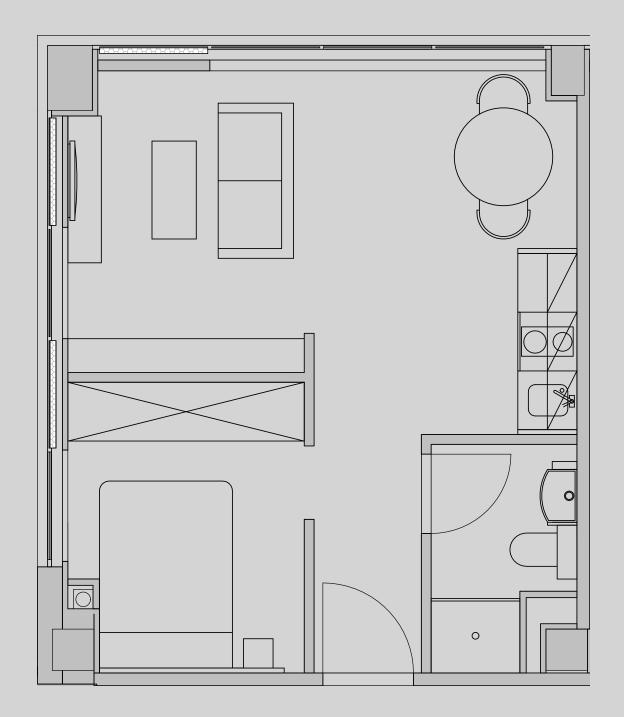

## Westpoint

## Apartment 605

Apartment Type: Studio (1bed) Large Size (m<sup>2</sup>): 31

\*\*Disclaimer Our property images and details are for reference purposes only. The images (including computer generated images) and details of the properties (and any communal or otherwise available areas) are illustrative, are not guaranteed to be accurate and should be used for guidance purposes only. Individual properties may therefore differ. All images, photographs and dimensions are not intended to be relied upon for, nor to form part of, any contract unless specifically incorporated in writing into the contract. Although we have made every effort to display and detail the properties carefully and in a way which is not misleading to you, we cannot guarantee their accuracy.\*\*