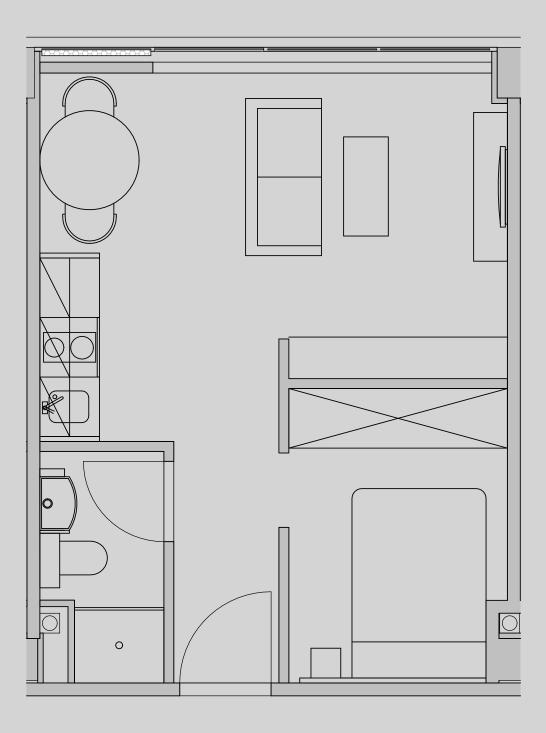

## Apartment 604

Apartment Type: 1 Bed Medium Size (m²): 29

\*\*Disclaimer Our property images and details are for reference purposes only. The images (including computer generated images) and details of the properties (and any communal or otherwise available areas) are illustrative, are not guaranteed to be accurate and should be used for guidance purposes only. Individual properties may therefore differ. All images, photographs and dimensions are not intended to be relied upon for, nor to form part of, any contract unless specifically incorporated in writing into the contract. Although we have made every effort to display and detail the properties carefully and in a way which is not misleading to you, we cannot guarantee their accuracy.\*\*