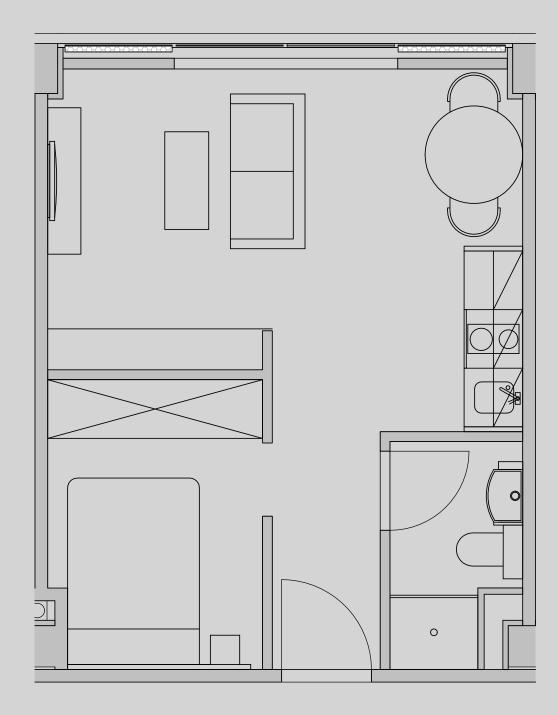

## Westpoint

## **Apartment 603**

Apartment Type: Studio (1bed) Large Size (m²): 29

\*\*Disclaimer Our property images and details are for reference purposes only. The images (including computer generated images) and details of the properties (and any communal or otherwise available areas) are illustrative, are not guaranteed to be accurate and should be used for guidance purposes only. Individual properties may therefore differ. All images, photographs and dimensions are not intended to be relied upon for, nor to form part of, any contract unless specifically incorporated in writing into the contract. Although we have made every effort to display and detail the properties carefully and in a way which is not misleading to you, we cannot guarantee their accuracy.\*\*