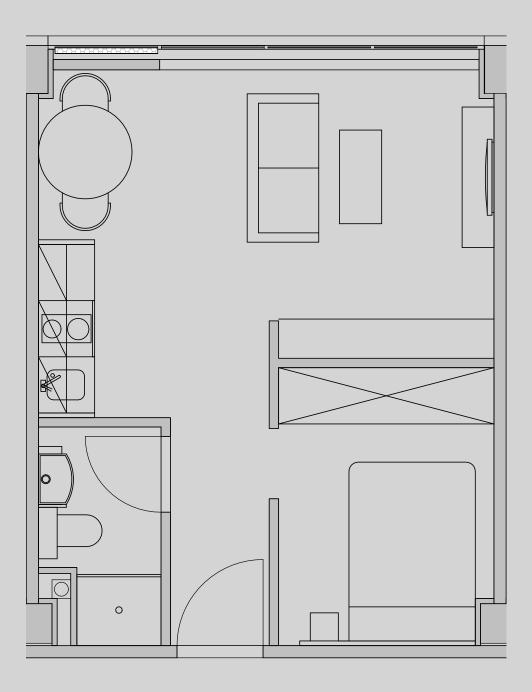

## Westpoint

## Apartment 602

Apartment Type: Studio (1bed) Large Size (m²): 28

\*\*Disclaimer Our property images and details are for reference purposes only. The images (including computer generated images) and details of the properties (and any communal or otherwise available areas) are illustrative, are not guaranteed to be accurate and should be used for guidance purposes only. Individual properties may therefore differ. All images, photographs and dimensions are not intended to be relied upon for, nor to form part of, any contract unless specifically incorporated in writing into the contract. Although we have made every effort to display and detail the properties carefully and in a way which is not misleading to you, we cannot guarantee their accuracy.\*\*