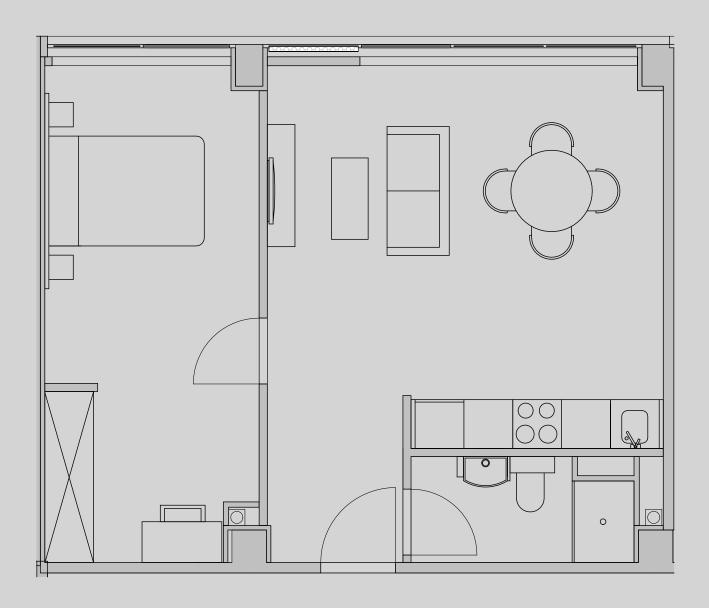

## Westpoint

## Apartment 520

Apartment Type: 1 Bed Large Size (m<sup>2</sup>): 45

\*\*Disclaimer Our property images and details are for reference purposes only. The images (including computer generated images) and details of the properties (and any communal or otherwise available areas) are illustrative, are not guaranteed to be accurate and should be used for guidance purposes only. Individual properties may therefore differ. All images, photographs and dimensions are not intended to be relied upon for, nor to form part of, any contract unless specifically incorporated in writing into the contract. Although we have made every effort to display and detail the properties carefully and in a way which is not misleading to you, we cannot guarantee their accuracy.\*\*