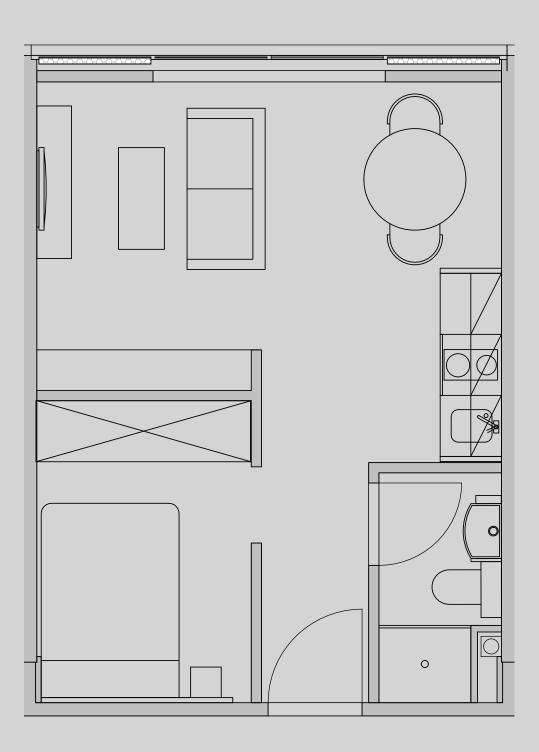

## Apartment 519

Apartment Type: 1 Bed Medium Size (m²): 28

\*\*Disclaimer Our property images and details are for reference purposes only. The images (including computer generated images) and details of the properties (and any communal or otherwise available areas) are illustrative, are not guaranteed to be accurate and should be used for guidance purposes only. Individual properties may therefore differ. All images, photographs and dimensions are not intended to be relied upon for, nor to form part of, any contract unless specifically incorporated in writing into the contract. Although we have made every effort to display and detail the properties carefully and in a way which is not misleading to you, we cannot guarantee their accuracy.\*\*