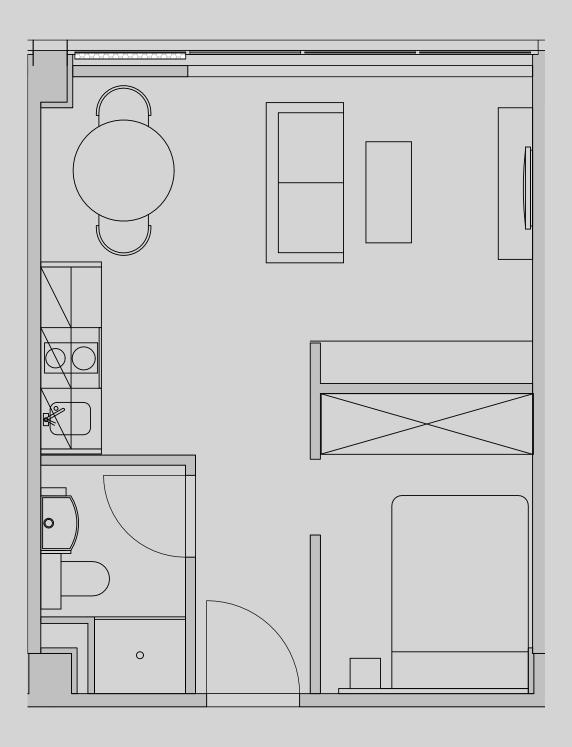

## Westpoint

## Apartment 518

Apartment Type: 1 Bed Large Size (m²): 30

\*\*Disclaimer Our property images and details are for reference purposes only. The images (including computer generated images) and details of the properties (and any communal or otherwise available areas) are illustrative, are not guaranteed to be accurate and should be used for guidance purposes only. Individual properties may therefore differ. All images, photographs and dimensions are not intended to be relied upon for, nor to form part of, any contract unless specifically incorporated in writing into the contract. Although we have made every effort to display and detail the properties carefully and in a way which is not misleading to you, we cannot guarantee their accuracy.\*\*