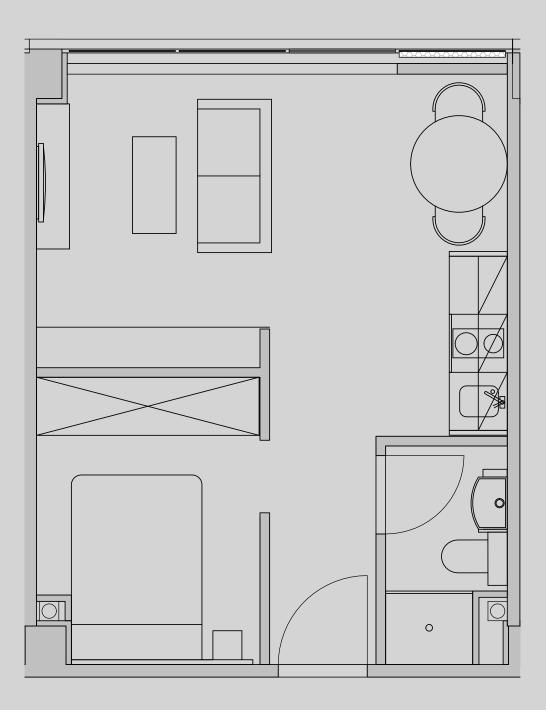

## **Apartment 517**

Apartment Type: 1 Bed Large Size (m²): 30

\*\*Disclaimer Our property images and details are for reference purposes only. The images (including computer generated images) and details of the properties (and any communal or otherwise available areas) are illustrative, are not guaranteed to be accurate and should be used for guidance purposes only. Individual properties may therefore differ. All images, photographs and dimensions are not intended to be relied upon for, nor to form part of, any contract unless specifically incorporated in writing into the contract. Although we have made every effort to display and detail the properties carefully and in a way which is not misleading to you, we cannot guarantee their accuracy.\*\*