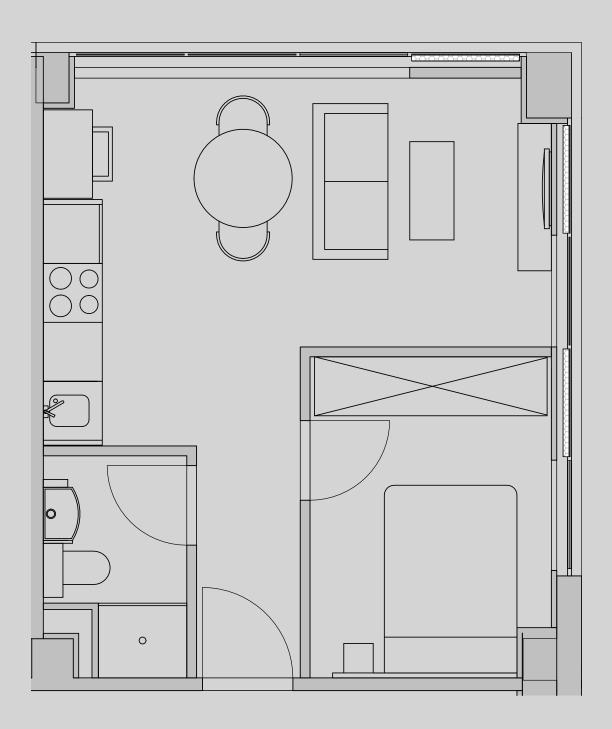

## Apartment 516

Apartment Type: 1 Bed Large Size (m<sup>2</sup>): 31

\*\*Disclaimer Our property images and details are for reference purposes only. The images (including computer generated images) and details of the properties (and any communal or otherwise available areas) are illustrative, are not guaranteed to be accurate and should be used for guidance purposes only. Individual properties may therefore differ. All images, photographs and dimensions are not intended to be relied upon for, nor to form part of, any contract unless specifically incorporated in writing into the contract. Although we have made every effort to display and detail the properties carefully and in a way which is not misleading to you, we cannot guarantee their accuracy.\*\*