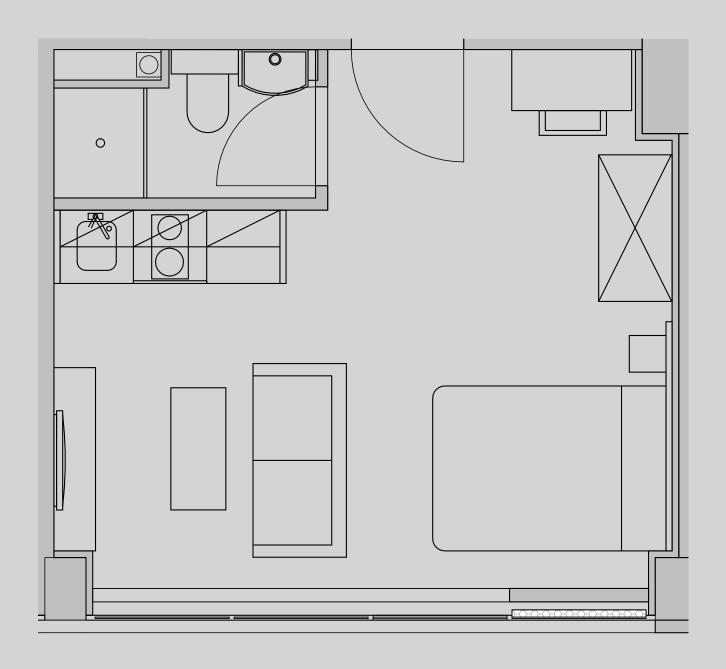

## Westpoint

## Apartment 515

Apartment Type: Studio Medium Size (m²): 22

\*\*Disclaimer Our property images and details are for reference purposes only. The images (including computer generated images) and details of the properties (and any communal or otherwise available areas) are illustrative, are not guaranteed to be accurate and should be used for guidance purposes only. Individual properties may therefore differ. All images, photographs and dimensions are not intended to be relied upon for, nor to form part of, any contract unless specifically incorporated in writing into the contract. Although we have made every effort to display and detail the properties carefully and in a way which is not misleading to you, we cannot guarantee their accuracy.\*\*