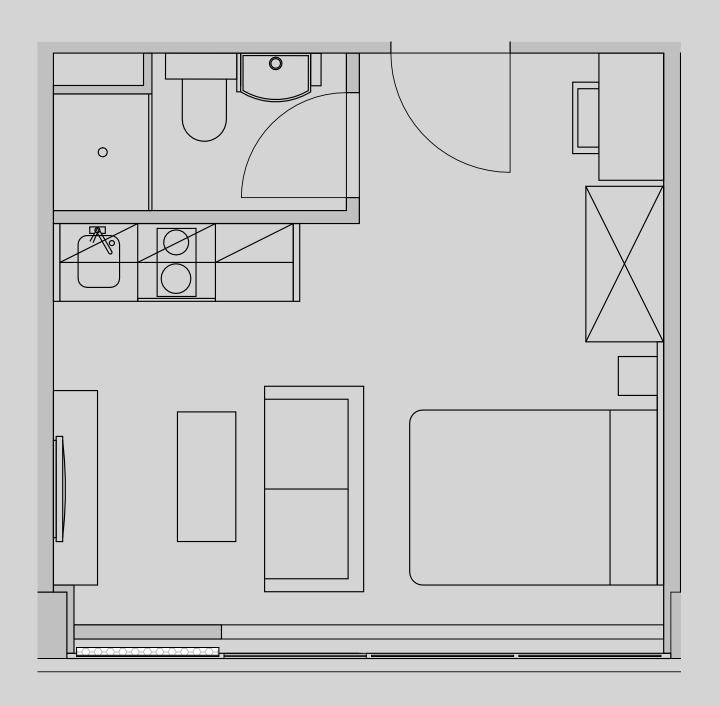

## Apartment 514

Apartment Type: Studio Medium Size (m²): 21

\*\*Disclaimer Our property images and details are for reference purposes only. The images (including computer generated images) and details of the properties (and any communal or otherwise available areas) are illustrative, are not guaranteed to be accurate and should be used for guidance purposes only. Individual properties may therefore differ. All images, photographs and dimensions are not intended to be relied upon for, nor to form part of, any contract unless specifically incorporated in writing into the contract. Although we have made every effort to display and detail the properties carefully and in a way which is not misleading to you, we cannot guarantee their accuracy.\*\*