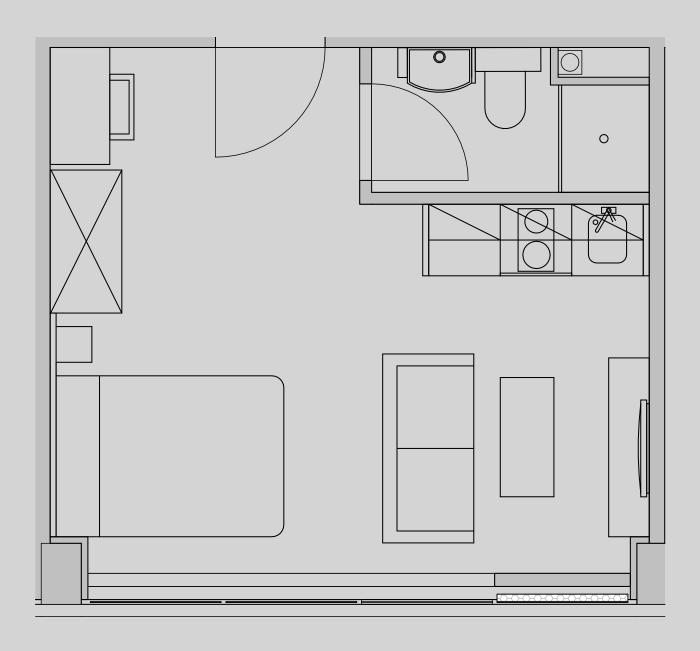

## **Apartment 513**

Apartment Type: Studio Medium Size (m²): 22

\*\*Disclaimer Our property images and details are for reference purposes only. The images (including computer generated images) and details of the properties (and any communal or otherwise available areas) are illustrative, are not guaranteed to be accurate and should be used for guidance purposes only. Individual properties may therefore differ. All images, photographs and dimensions are not intended to be relied upon for, nor to form part of, any contract unless specifically incorporated in writing into the contract. Although we have made every effort to display and detail the properties carefully and in a way which is not misleading to you, we cannot guarantee their accuracy.\*\*