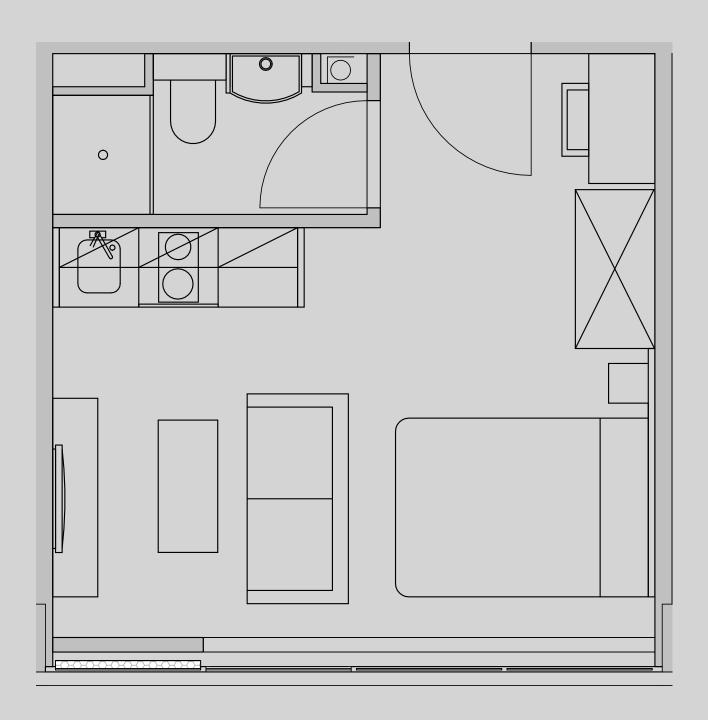

## Westpoint

## Apartment 512

Apartment Type: Studio Medium Size (m²): 20

\*\*Disclaimer Our property images and details are for reference purposes only. The images (including computer generated images) and details of the properties (and any communal or otherwise available areas) are illustrative, are not guaranteed to be accurate and should be used for guidance purposes only. Individual properties may therefore differ. All images, photographs and dimensions are not intended to be relied upon for, nor to form part of, any contract unless specifically incorporated in writing into the contract. Although we have made every effort to display and detail the properties carefully and in a way which is not misleading to you, we cannot guarantee their accuracy.\*\*