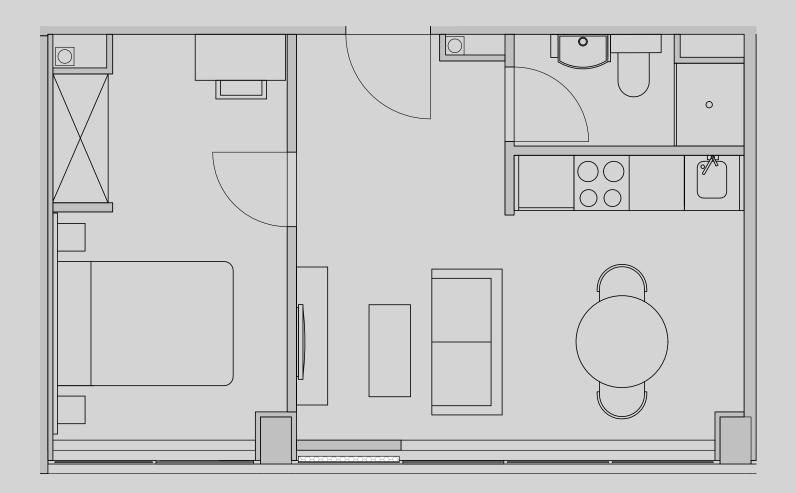

## **Apartment 511**

Apartment Type: 1 Bed Large Size (m²): 33

\*\*Disclaimer Our property images and details are for reference purposes only. The images (including computer generated images) and details of the properties (and any communal or otherwise available areas) are illustrative, are not guaranteed to be accurate and should be used for guidance purposes only. Individual properties may therefore differ. All images, photographs and dimensions are not intended to be relied upon for, nor to form part of, any contract unless specifically incorporated in writing into the contract. Although we have made every effort to display and detail the properties carefully and in a way which is not misleading to you, we cannot guarantee their accuracy.\*\*