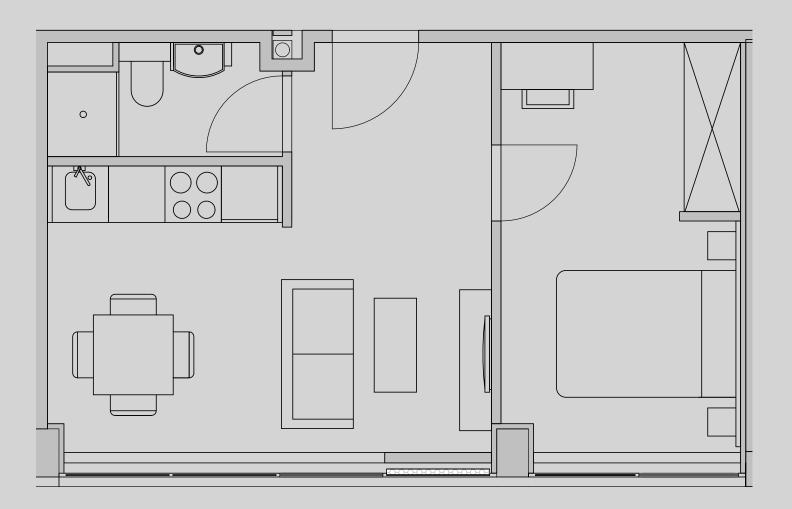

## Apartment 510

Apartment Type: 1 Bed Large Size (m<sup>2</sup>): 32

\*\*Disclaimer Our property images and details are for reference purposes only. The images (including computer generated images) and details of the properties (and any communal or otherwise available areas) are illustrative, are not guaranteed to be accurate and should be used for guidance purposes only. Individual properties may therefore differ. All images, photographs and dimensions are not intended to be relied upon for, nor to form part of, any contract unless specifically incorporated in writing into the contract. Although we have made every effort to display and detail the properties carefully and in a way which is not misleading to you, we cannot guarantee their accuracy.\*\*