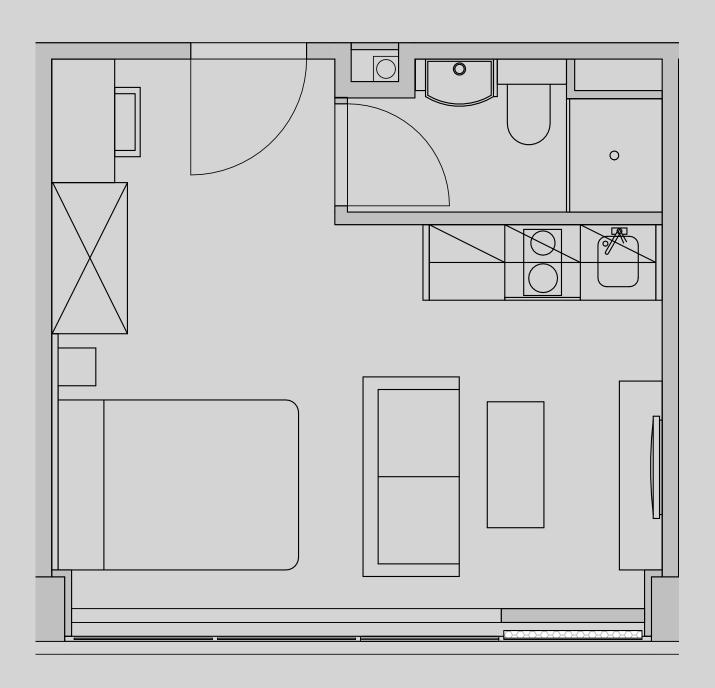

## Westpoint

## Apartment 509

Apartment Type: Studio Medium Size (m²): 21

\*\*Disclaimer Our property images and details are for reference purposes only. The images (including computer generated images) and details of the properties (and any communal or otherwise available areas) are illustrative, are not guaranteed to be accurate and should be used for guidance purposes only. Individual properties may therefore differ. All images, photographs and dimensions are not intended to be relied upon for, nor to form part of, any contract unless specifically incorporated in writing into the contract. Although we have made every effort to display and detail the properties carefully and in a way which is not misleading to you, we cannot guarantee their accuracy.\*\*