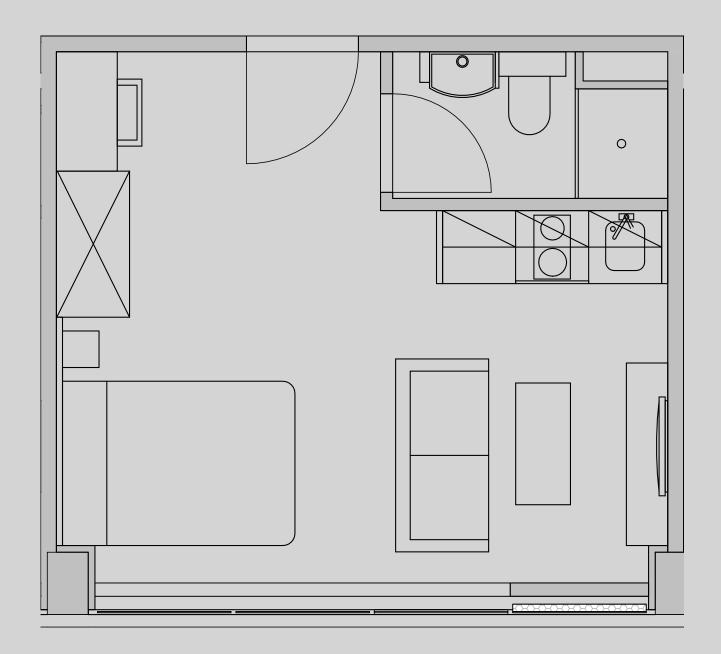

## Westpoint

## Apartment 507

Apartment Type: Studio Medium Size (m²): 22

\*\*Disclaimer Our property images and details are for reference purposes only. The images (including computer generated images) and details of the properties (and any communal or otherwise available areas) are illustrative, are not guaranteed to be accurate and should be used for guidance purposes only. Individual properties may therefore differ. All images, photographs and dimensions are not intended to be relied upon for, nor to form part of, any contract unless specifically incorporated in writing into the contract. Although we have made every effort to display and detail the properties carefully and in a way which is not misleading to you, we cannot guarantee their accuracy.\*\*