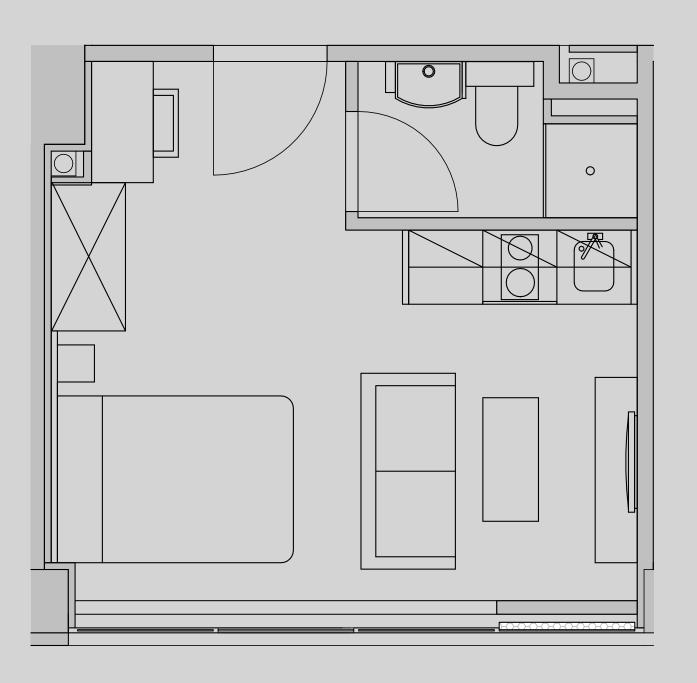

## Apartment 506

Apartment Type: Studio Medium Size (m²): 20

\*\*Disclaimer Our property images and details are for reference purposes only. The images (including computer generated images) and details of the properties (and any communal or otherwise available areas) are illustrative, are not guaranteed to be accurate and should be used for guidance purposes only. Individual properties may therefore differ. All images, photographs and dimensions are not intended to be relied upon for, nor to form part of, any contract unless specifically incorporated in writing into the contract. Although we have made every effort to display and detail the properties carefully and in a way which is not misleading to you, we cannot guarantee their accuracy.\*\*