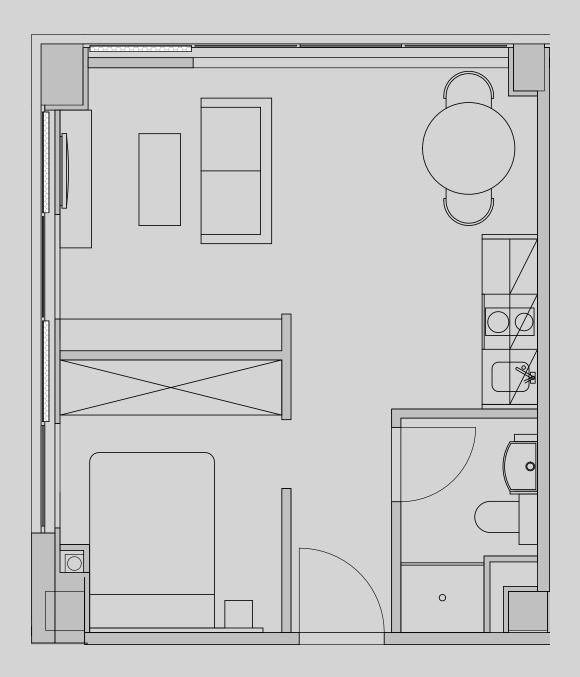

## Westpoint

## Apartment 505

Apartment Type: 1 Bed Large Size (m<sup>2</sup>): 31

\*\*Disclaimer Our property images and details are for reference purposes only. The images (including computer generated images) and details of the properties (and any communal or otherwise available areas) are illustrative, are not guaranteed to be accurate and should be used for guidance purposes only. Individual properties may therefore differ. All images, photographs and dimensions are not intended to be relied upon for, nor to form part of, any contract unless specifically incorporated in writing into the contract. Although we have made every effort to display and detail the properties carefully and in a way which is not misleading to you, we cannot guarantee their accuracy.\*\*