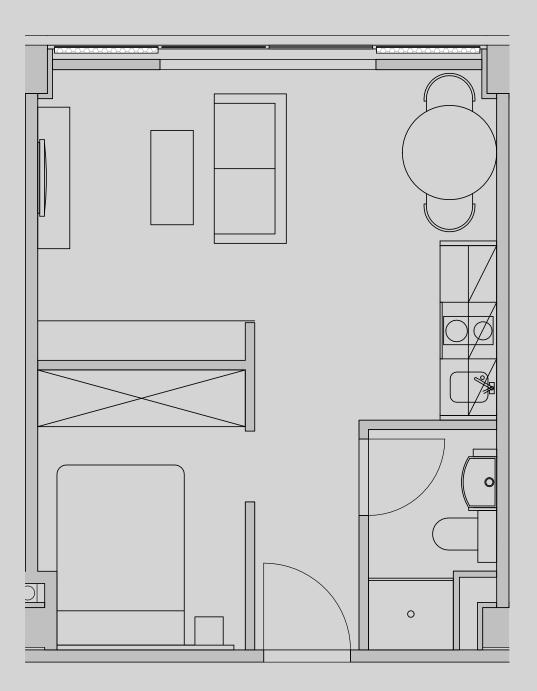

## Westpoint

## Apartment 503

Apartment Type: 1 Bed Large Size (m<sup>2</sup>): 30

\*\*Disclaimer Our property images and details are for reference purposes only. The images (including computer generated images) and details of the properties (and any communal or otherwise available areas) are illustrative, are not guaranteed to be accurate and should be used for guidance purposes only. Individual properties may therefore differ. All images, photographs and dimensions are not intended to be relied upon for, nor to form part of, any contract unless specifically incorporated in writing into the contract. Although we have made every effort to display and detail the properties carefully and in a way which is not misleading to you, we cannot guarantee their accuracy.\*\*