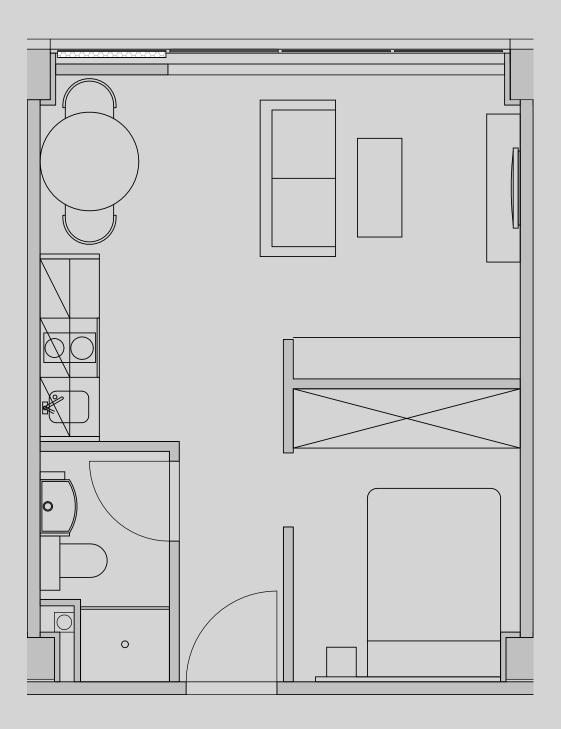

## Apartment 502

Apartment Type: 1 Bed Large Size (m²): 30

\*\*Disclaimer Our property images and details are for reference purposes only. The images (including computer generated images) and details of the properties (and any communal or otherwise available areas) are illustrative, are not guaranteed to be accurate and should be used for guidance purposes only. Individual properties may therefore differ. All images, photographs and dimensions are not intended to be relied upon for, nor to form part of, any contract unless specifically incorporated in writing into the contract. Although we have made every effort to display and detail the properties carefully and in a way which is not misleading to you, we cannot guarantee their accuracy.\*\*