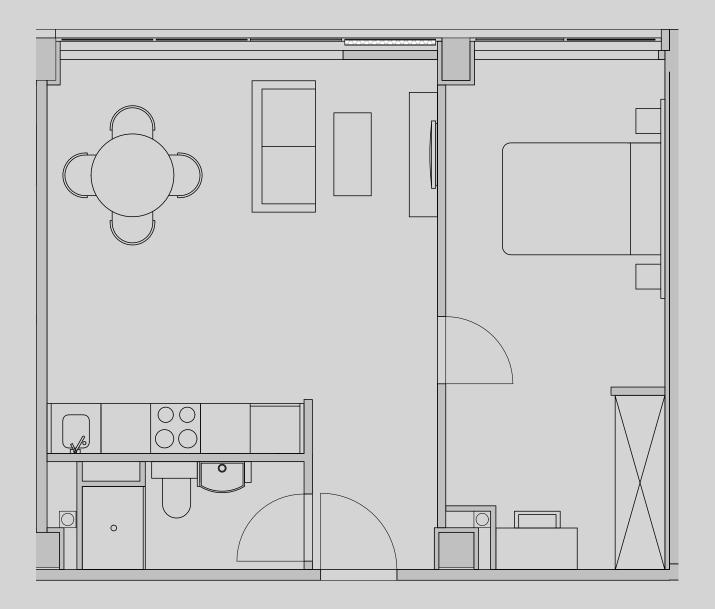

## **Apartment 501**

Apartment Type: 1 Bed Large Size (m²): 45

\*\*Disclaimer Our property images and details are for reference purposes only. The images (including computer generated images) and details of the properties (and any communal or otherwise available areas) are illustrative, are not guaranteed to be accurate and should be used for guidance purposes only. Individual properties may therefore differ. All images, photographs and dimensions are not intended to be relied upon for, nor to form part of, any contract unless specifically incorporated in writing into the contract. Although we have made every effort to display and detail the properties carefully and in a way which is not misleading to you, we cannot guarantee their accuracy.\*\*