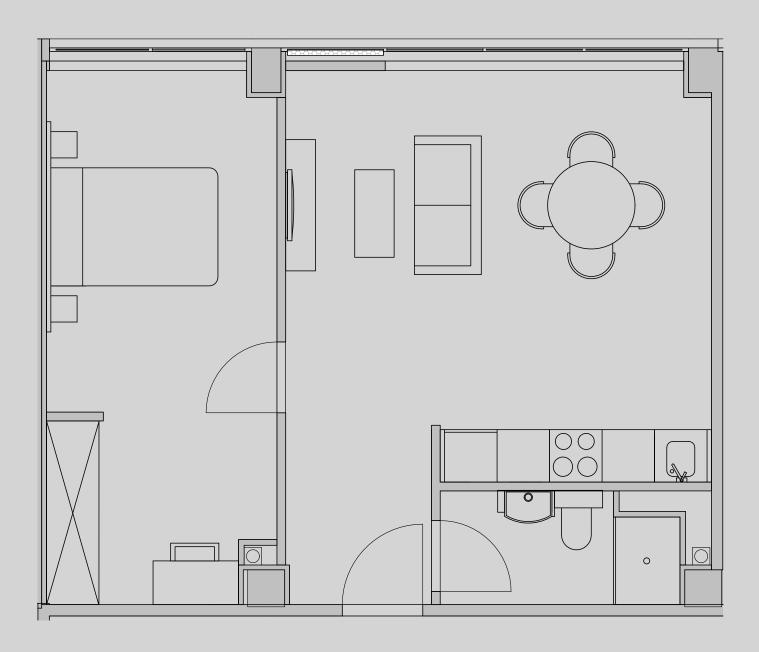

## Apartment 420

Apartment Type: 1 Bed Large Size (m<sup>2</sup>): 45

\*\*Disclaimer Our property images and details are for reference purposes only. The images (including computer generated images) and details of the properties (and any communal or otherwise available areas) are illustrative, are not guaranteed to be accurate and should be used for guidance purposes only. Individual properties may therefore differ. All images, photographs and dimensions are not intended to be relied upon for, nor to form part of, any contract unless specifically incorporated in writing into the contract. Although we have made every effort to display and detail the properties carefully and in a way which is not misleading to you, we cannot guarantee their accuracy.\*\*