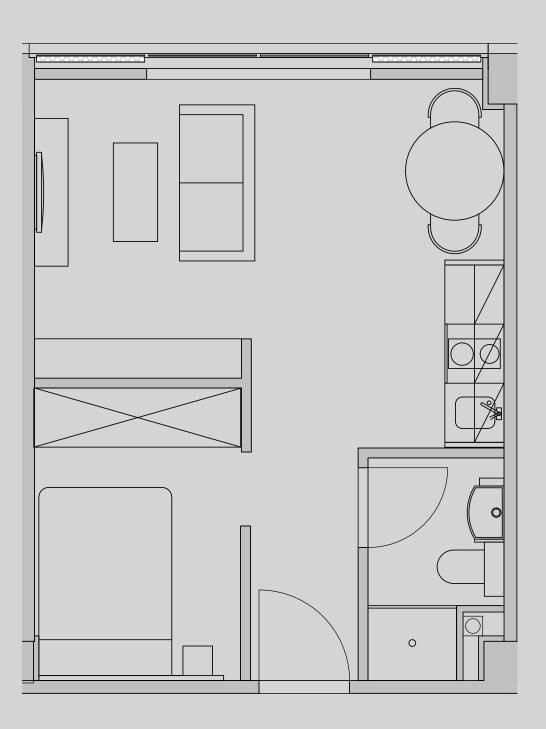

## Westpoint

## **Apartment 419**

Apartment Type: 1 Bed Medium Size (m²): 29

\*\*Disclaimer Our property images and details are for reference purposes only. The images (including computer generated images) and details of the properties (and any communal or otherwise available areas) are illustrative, are not guaranteed to be accurate and should be used for guidance purposes only. Individual properties may therefore differ. All images, photographs and dimensions are not intended to be relied upon for, nor to form part of, any contract unless specifically incorporated in writing into the contract. Although we have made every effort to display and detail the properties carefully and in a way which is not misleading to you, we cannot guarantee their accuracy.\*\*