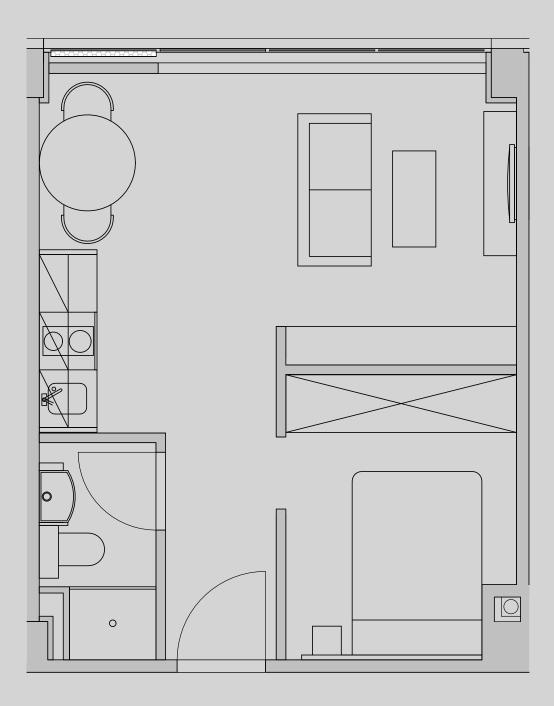

## Westpoint

## **Apartment 418**

Apartment Type: 1 Bed Large Size (m²): 30

\*\*Disclaimer Our property images and details are for reference purposes only. The images (including computer generated images) and details of the properties (and any communal or otherwise available areas) are illustrative, are not guaranteed to be accurate and should be used for guidance purposes only. Individual properties may therefore differ. All images, photographs and dimensions are not intended to be relied upon for, nor to form part of, any contract unless specifically incorporated in writing into the contract. Although we have made every effort to display and detail the properties carefully and in a way which is not misleading to you, we cannot guarantee their accuracy.\*\*