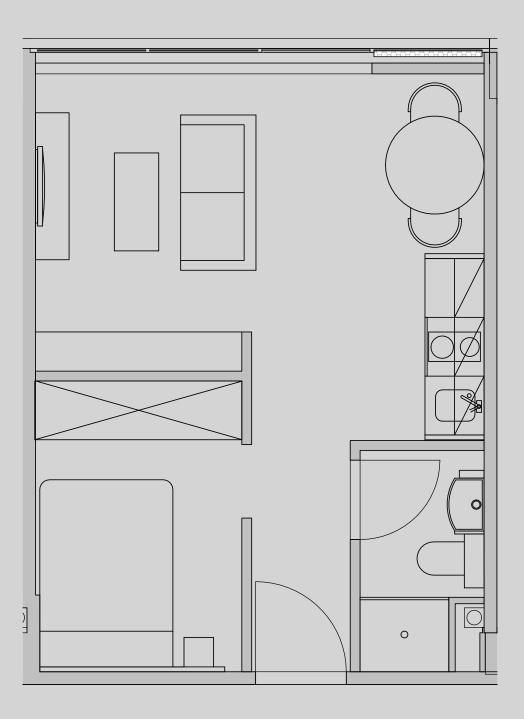

## **Apartment 417**

Apartment Type: 1 Bed Medium Size (m²): 28

\*\*Disclaimer Our property images and details are for reference purposes only. The images (including computer generated images) and details of the properties (and any communal or otherwise available areas) are illustrative, are not guaranteed to be accurate and should be used for guidance purposes only. Individual properties may therefore differ. All images, photographs and dimensions are not intended to be relied upon for, nor to form part of, any contract unless specifically incorporated in writing into the contract. Although we have made every effort to display and detail the properties carefully and in a way which is not misleading to you, we cannot guarantee their accuracy.\*\*