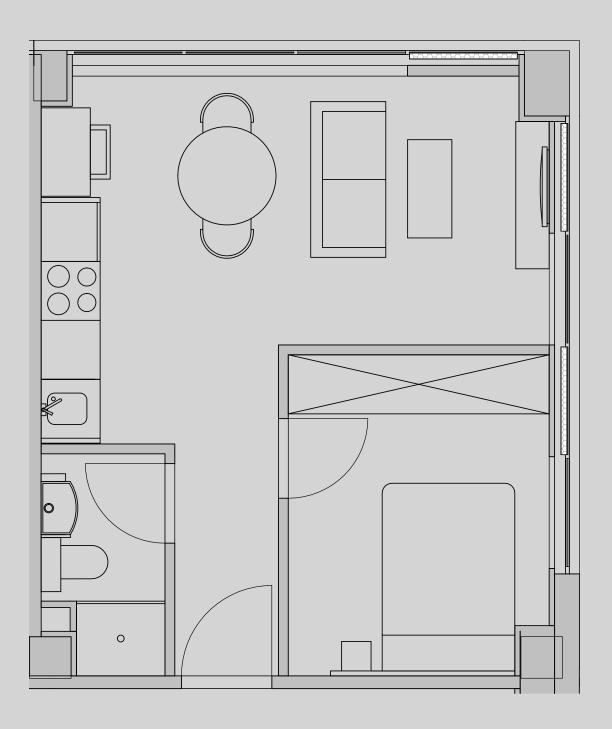

## Westpoint

## Apartment 416

Apartment Type: 1 Bed Large Size (m<sup>2</sup>): 31

\*\*Disclaimer Our property images and details are for reference purposes only. The images (including computer generated images) and details of the properties (and any communal or otherwise available areas) are illustrative, are not guaranteed to be accurate and should be used for guidance purposes only. Individual properties may therefore differ. All images, photographs and dimensions are not intended to be relied upon for, nor to form part of, any contract unless specifically incorporated in writing into the contract. Although we have made every effort to display and detail the properties carefully and in a way which is not misleading to you, we cannot guarantee their accuracy.\*\*