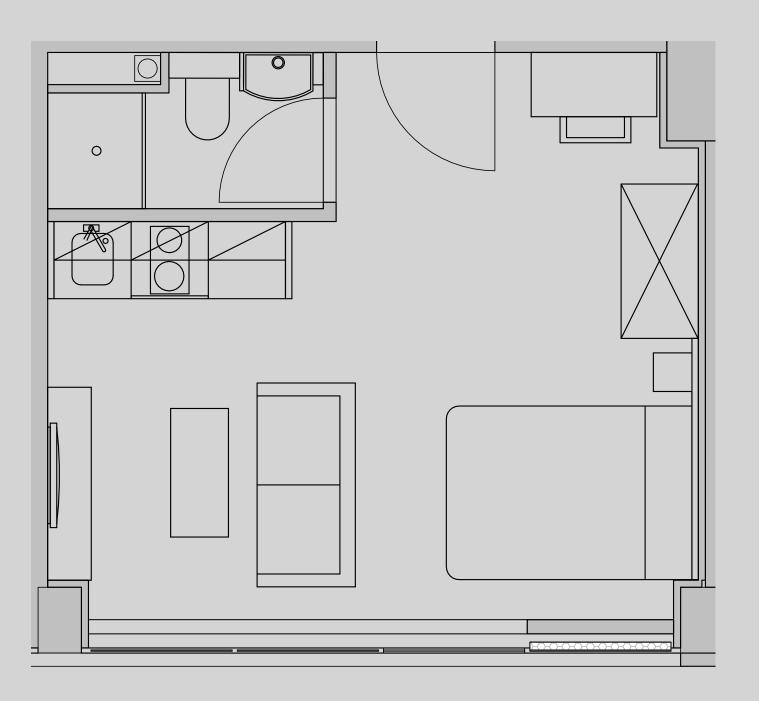

## Westpoint

## Apartment 415

Apartment Type: Studio Medium Size (m²): 22

\*\*Disclaimer Our property images and details are for reference purposes only. The images (including computer generated images) and details of the properties (and any communal or otherwise available areas) are illustrative, are not guaranteed to be accurate and should be used for guidance purposes only. Individual properties may therefore differ. All images, photographs and dimensions are not intended to be relied upon for, nor to form part of, any contract unless specifically incorporated in writing into the contract. Although we have made every effort to display and detail the properties carefully and in a way which is not misleading to you, we cannot guarantee their accuracy.\*\*