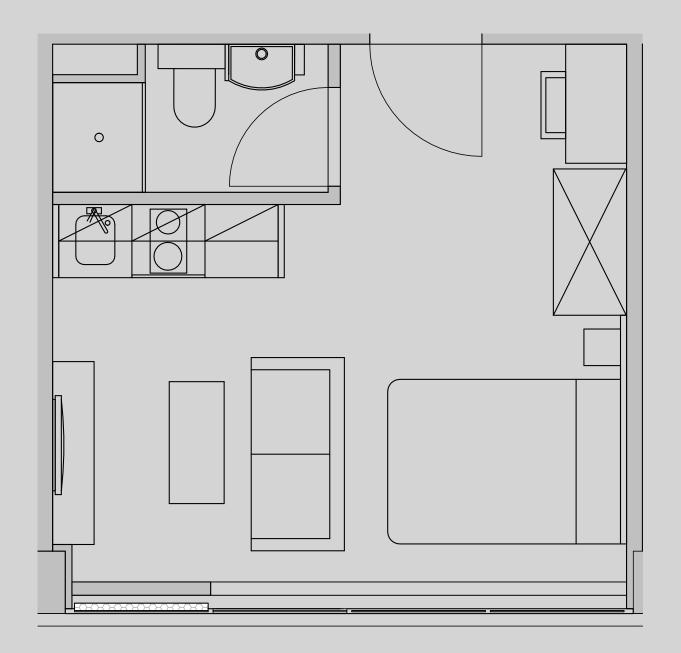

## Westpoint

## Apartment 414

Apartment Type: Studio Medium Size (m²): 21

\*\*Disclaimer Our property images and details are for reference purposes only. The images (including computer generated images) and details of the properties (and any communal or otherwise available areas) are illustrative, are not guaranteed to be accurate and should be used for guidance purposes only. Individual properties may therefore differ. All images, photographs and dimensions are not intended to be relied upon for, nor to form part of, any contract unless specifically incorporated in writing into the contract. Although we have made every effort to display and detail the properties carefully and in a way which is not misleading to you, we cannot guarantee their accuracy.\*\*