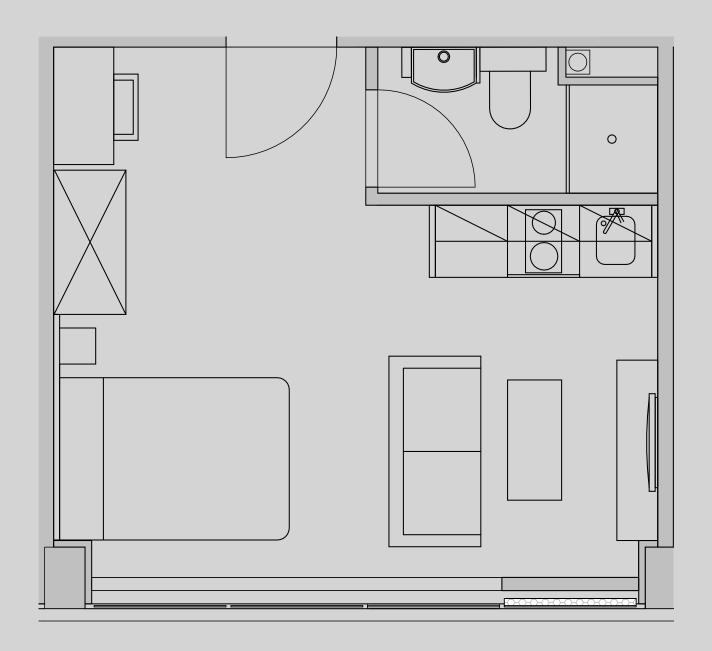

## Westpoint

## Apartment 413

Apartment Type: Studio Medium Size (m²): 22

\*\*Disclaimer Our property images and details are for reference purposes only. The images (including computer generated images) and details of the properties (and any communal or otherwise available areas) are illustrative, are not guaranteed to be accurate and should be used for guidance purposes only. Individual properties may therefore differ. All images, photographs and dimensions are not intended to be relied upon for, nor to form part of, any contract unless specifically incorporated in writing into the contract. Although we have made every effort to display and detail the properties carefully and in a way which is not misleading to you, we cannot guarantee their accuracy.\*\*