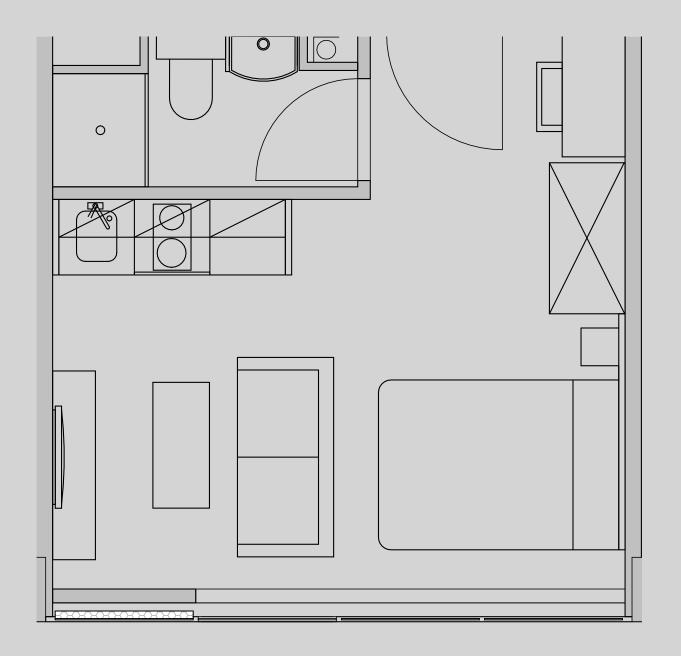

## Westpoint

## Apartment 412

Apartment Type: Studio Medium Size (m²): 20

\*\*Disclaimer Our property images and details are for reference purposes only. The images (including computer generated images) and details of the properties (and any communal or otherwise available areas) are illustrative, are not guaranteed to be accurate and should be used for guidance purposes only. Individual properties may therefore differ. All images, photographs and dimensions are not intended to be relied upon for, nor to form part of, any contract unless specifically incorporated in writing into the contract. Although we have made every effort to display and detail the properties carefully and in a way which is not misleading to you, we cannot guarantee their accuracy.\*\*