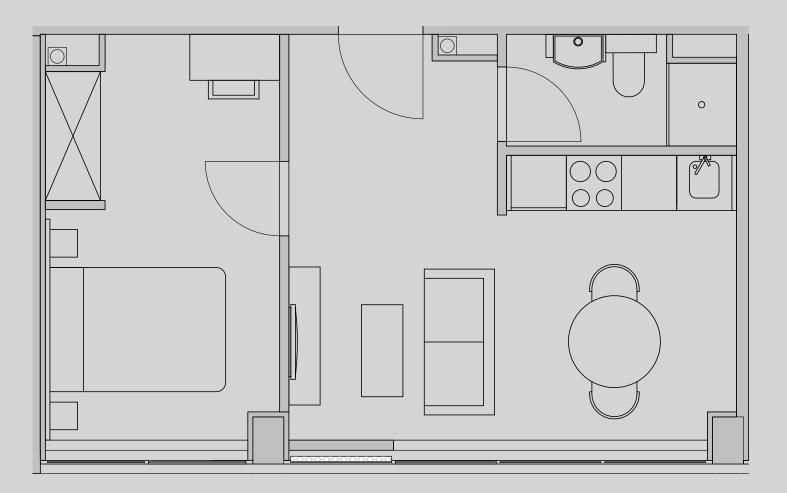

## Westpoint

## Apartment 411

Apartment Type: 1 Bed Large Size (m<sup>2</sup>): 33

\*\*Disclaimer Our property images and details are for reference purposes only. The images (including computer generated images) and details of the properties (and any communal or otherwise available areas) are illustrative, are not guaranteed to be accurate and should be used for guidance purposes only. Individual properties may therefore differ. All images, photographs and dimensions are not intended to be relied upon for, nor to form part of, any contract unless specifically incorporated in writing into the contract. Although we have made every effort to display and detail the properties carefully and in a way which is not misleading to you, we cannot guarantee their accuracy.\*\*