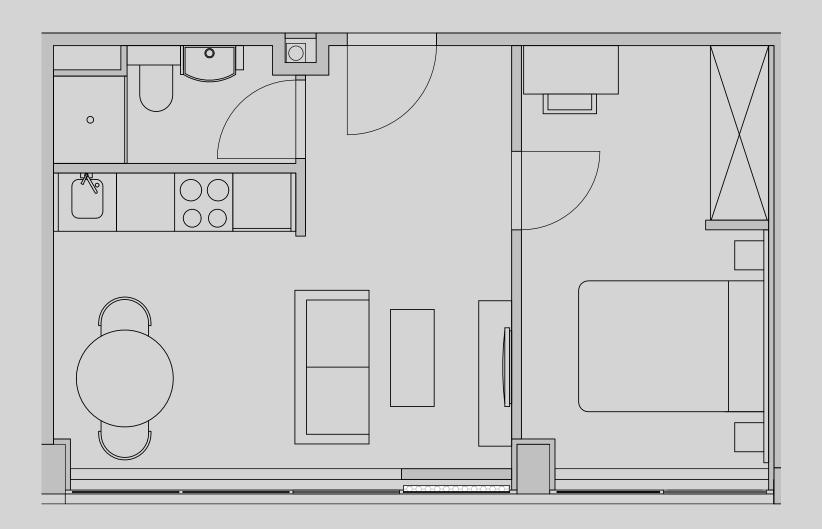

## **Apartment 410**

Apartment Type: 1 Bed Large Size (m²): 32

\*\*Disclaimer Our property images and details are for reference purposes only. The images (including computer generated images) and details of the properties (and any communal or otherwise available areas) are illustrative, are not guaranteed to be accurate and should be used for guidance purposes only. Individual properties may therefore differ. All images, photographs and dimensions are not intended to be relied upon for, nor to form part of, any contract unless specifically incorporated in writing into the contract. Although we have made every effort to display and detail the properties carefully and in a way which is not misleading to you, we cannot guarantee their accuracy.\*\*