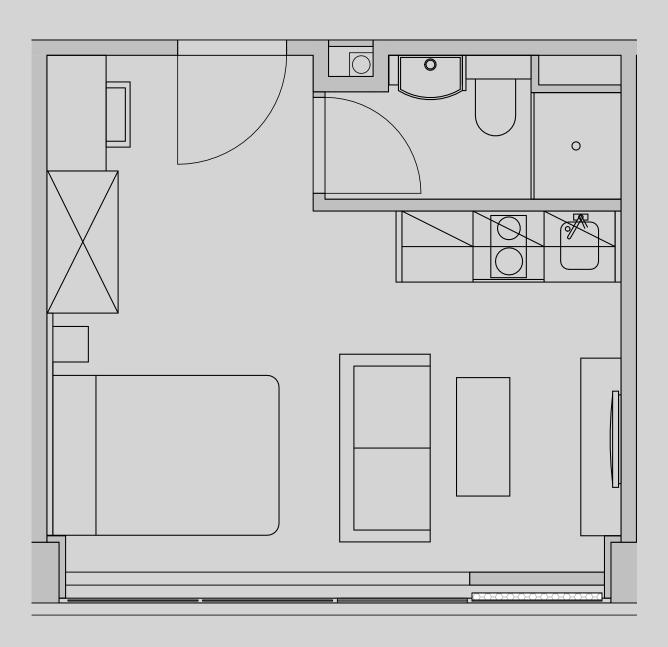

## Westpoint

## Apartment 409

Apartment Type: Studio Medium Size (m²): 21

\*\*Disclaimer Our property images and details are for reference purposes only. The images (including computer generated images) and details of the properties (and any communal or otherwise available areas) are illustrative, are not guaranteed to be accurate and should be used for guidance purposes only. Individual properties may therefore differ. All images, photographs and dimensions are not intended to be relied upon for, nor to form part of, any contract unless specifically incorporated in writing into the contract. Although we have made every effort to display and detail the properties carefully and in a way which is not misleading to you, we cannot guarantee their accuracy.\*\*