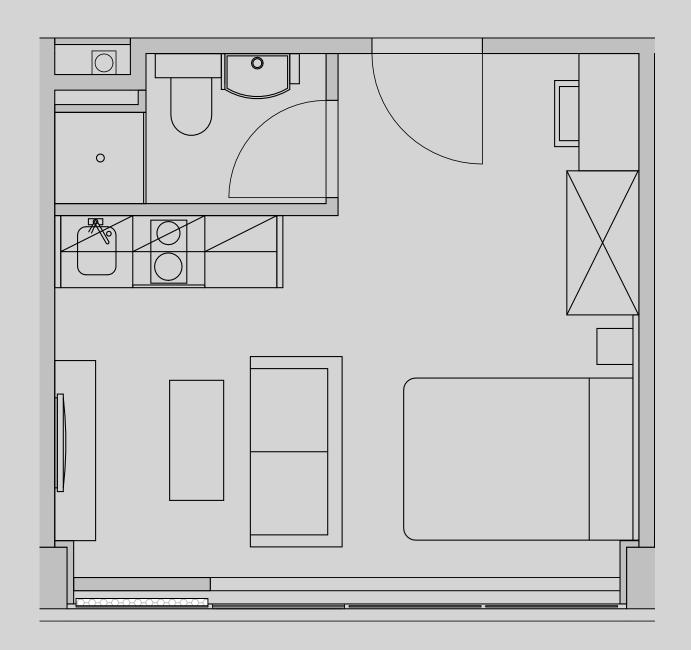

## Westpoint

## Apartment 408

Apartment Type: Studio Medium Size (m²): 21

\*\*Disclaimer Our property images and details are for reference purposes only. The images (including computer generated images) and details of the properties (and any communal or otherwise available areas) are illustrative, are not guaranteed to be accurate and should be used for guidance purposes only. Individual properties may therefore differ. All images, photographs and dimensions are not intended to be relied upon for, nor to form part of, any contract unless specifically incorporated in writing into the contract. Although we have made every effort to display and detail the properties carefully and in a way which is not misleading to you, we cannot guarantee their accuracy.\*\*