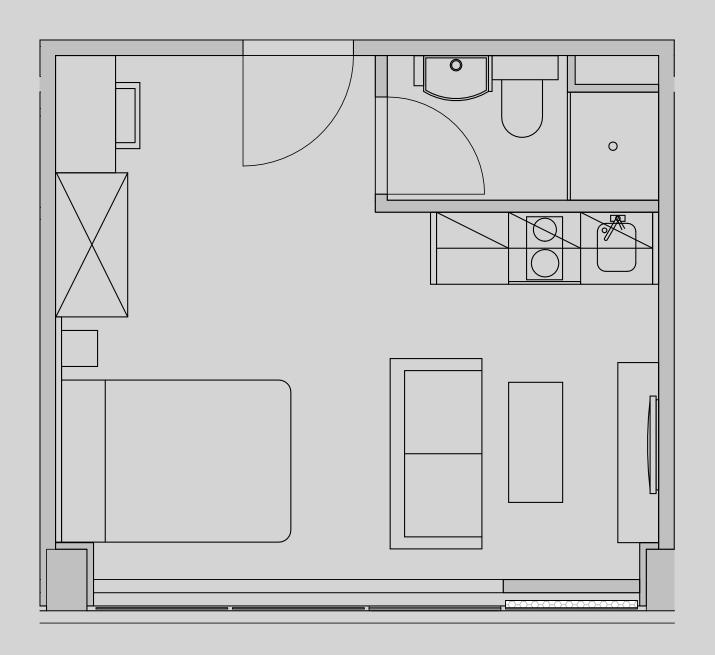

## Westpoint

## Apartment 407

Apartment Type: Studio Medium Size (m²): 22

\*\*Disclaimer Our property images and details are for reference purposes only. The images (including computer generated images) and details of the properties (and any communal or otherwise available areas) are illustrative, are not guaranteed to be accurate and should be used for guidance purposes only. Individual properties may therefore differ. All images, photographs and dimensions are not intended to be relied upon for, nor to form part of, any contract unless specifically incorporated in writing into the contract. Although we have made every effort to display and detail the properties carefully and in a way which is not misleading to you, we cannot guarantee their accuracy.\*\*