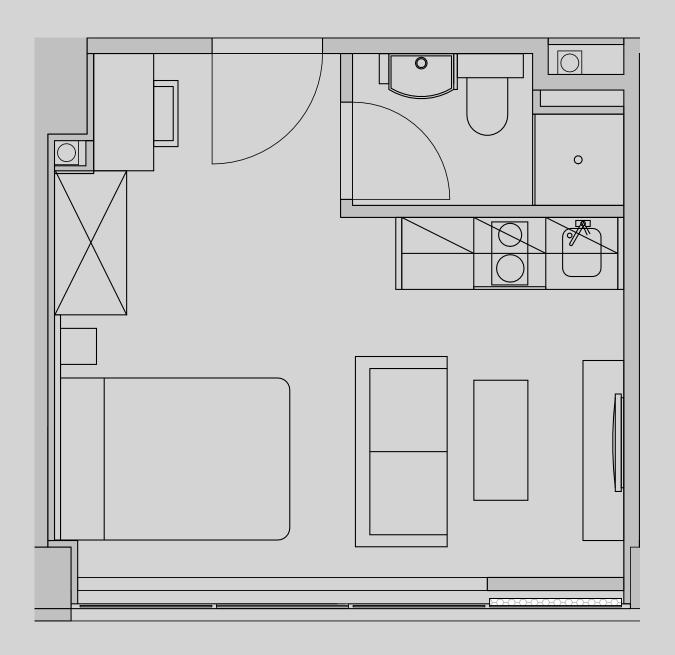

## Westpoint

## Apartment 406

Apartment Type: Studio Medium Size (m²): 20

\*\*Disclaimer Our property images and details are for reference purposes only. The images (including computer generated images) and details of the properties (and any communal or otherwise available areas) are illustrative, are not guaranteed to be accurate and should be used for guidance purposes only. Individual properties may therefore differ. All images, photographs and dimensions are not intended to be relied upon for, nor to form part of, any contract unless specifically incorporated in writing into the contract. Although we have made every effort to display and detail the properties carefully and in a way which is not misleading to you, we cannot guarantee their accuracy.\*\*