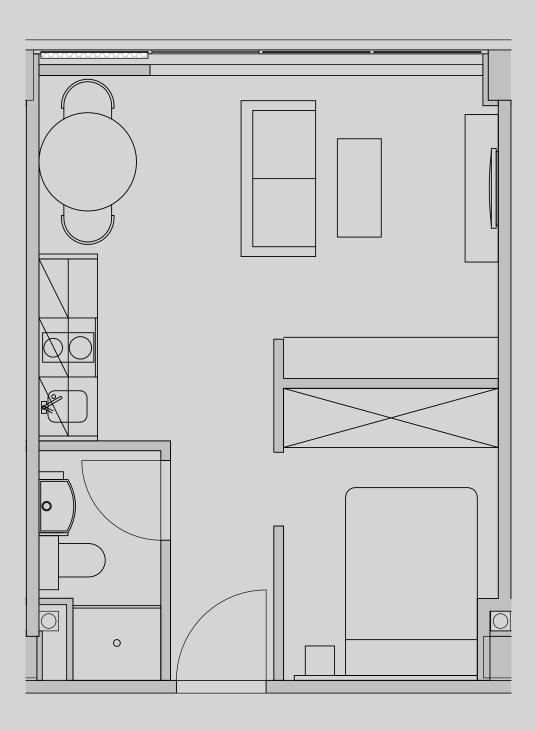

## Apartment 404

Apartment Type: 1 Bed Medium Size (m²): 29

\*\*Disclaimer Our property images and details are for reference purposes only. The images (including computer generated images) and details of the properties (and any communal or otherwise available areas) are illustrative, are not guaranteed to be accurate and should be used for guidance purposes only. Individual properties may therefore differ. All images, photographs and dimensions are not intended to be relied upon for, nor to form part of, any contract unless specifically incorporated in writing into the contract. Although we have made every effort to display and detail the properties carefully and in a way which is not misleading to you, we cannot guarantee their accuracy.\*\*