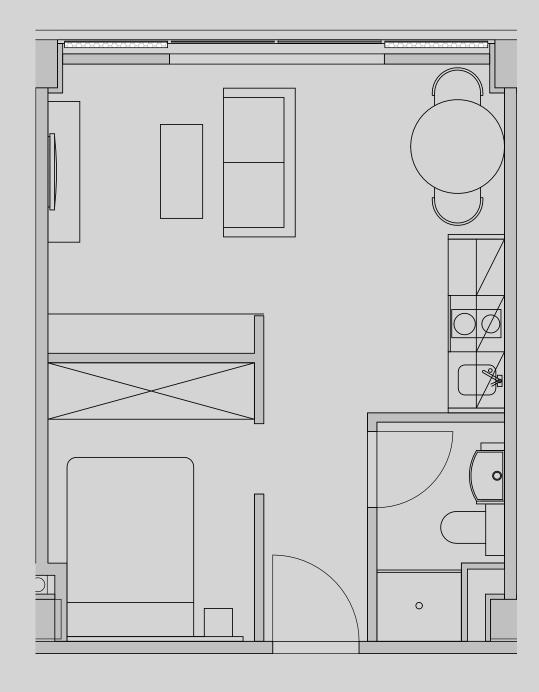

## Apartment 403

Apartment Type: 1 Bed Large Size (m²): 30

\*\*Disclaimer Our property images and details are for reference purposes only. The images (including computer generated images) and details of the properties (and any communal or otherwise available areas) are illustrative, are not guaranteed to be accurate and should be used for guidance purposes only. Individual properties may therefore differ. All images, photographs and dimensions are not intended to be relied upon for, nor to form part of, any contract unless specifically incorporated in writing into the contract. Although we have made every effort to display and detail the properties carefully and in a way which is not misleading to you, we cannot guarantee their accuracy.\*\*