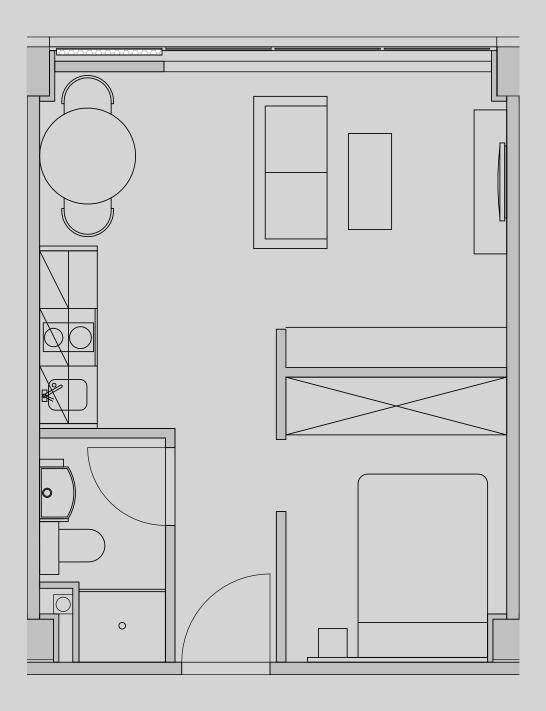

## Westpoint

## Apartment 402

Apartment Type: 1 Bed Large Size (m²): 30

\*\*Disclaimer Our property images and details are for reference purposes only. The images (including computer generated images) and details of the properties (and any communal or otherwise available areas) are illustrative, are not guaranteed to be accurate and should be used for guidance purposes only. Individual properties may therefore differ. All images, photographs and dimensions are not intended to be relied upon for, nor to form part of, any contract unless specifically incorporated in writing into the contract. Although we have made every effort to display and detail the properties carefully and in a way which is not misleading to you, we cannot guarantee their accuracy.\*\*