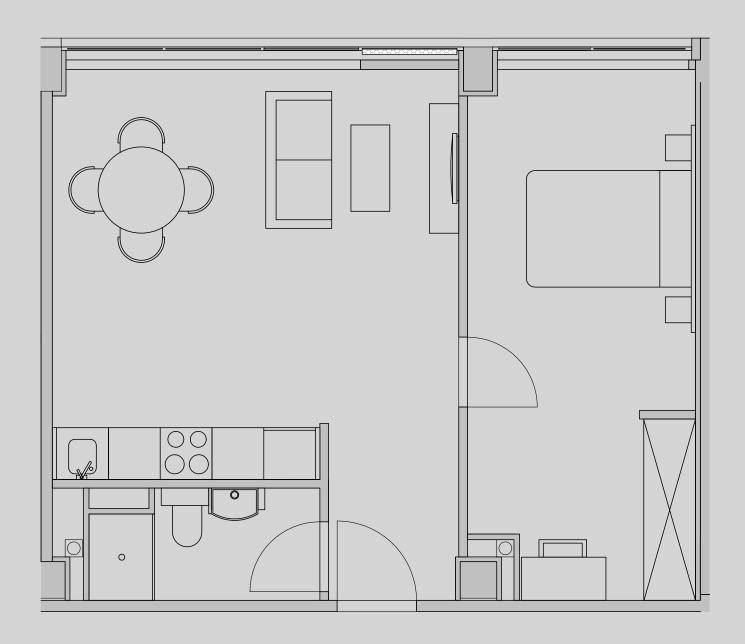

## Westpoint

## Apartment 401

Apartment Type: 1 Bed Large Size (m<sup>2</sup>): 45

\*\*Disclaimer Our property images and details are for reference purposes only. The images (including computer generated images) and details of the properties (and any communal or otherwise available areas) are illustrative, are not guaranteed to be accurate and should be used for guidance purposes only. Individual properties may therefore differ. All images, photographs and dimensions are not intended to be relied upon for, nor to form part of, any contract unless specifically incorporated in writing into the contract. Although we have made every effort to display and detail the properties carefully and in a way which is not misleading to you, we cannot guarantee their accuracy.\*\*