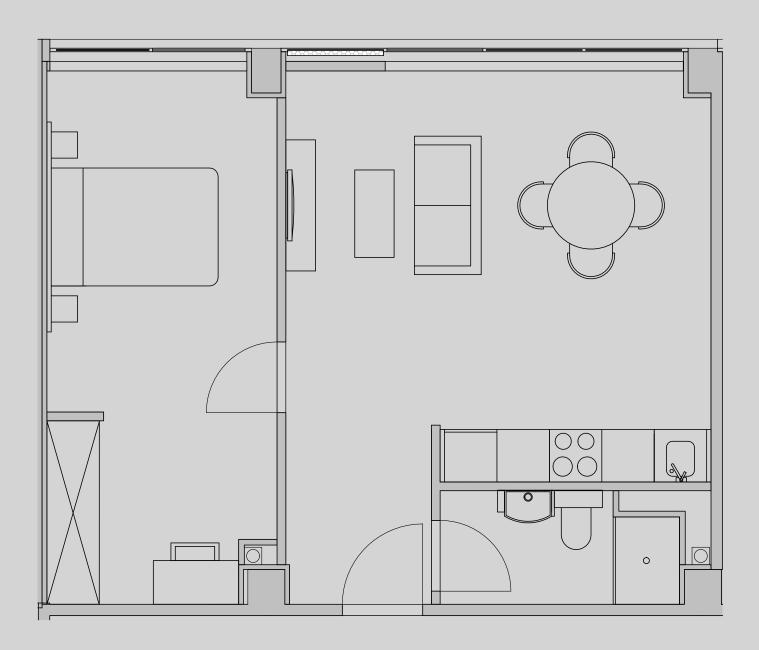

## Westpoint

## Apartment 320

Apartment Type: 1 Bed Large Size (m<sup>2</sup>): 45

\*\*Disclaimer Our property images and details are for reference purposes only. The images (including computer generated images) and details of the properties (and any communal or otherwise available areas) are illustrative, are not guaranteed to be accurate and should be used for guidance purposes only. Individual properties may therefore differ. All images, photographs and dimensions are not intended to be relied upon for, nor to form part of, any contract unless specifically incorporated in writing into the contract. Although we have made every effort to display and detail the properties carefully and in a way which is not misleading to you, we cannot guarantee their accuracy.\*\*