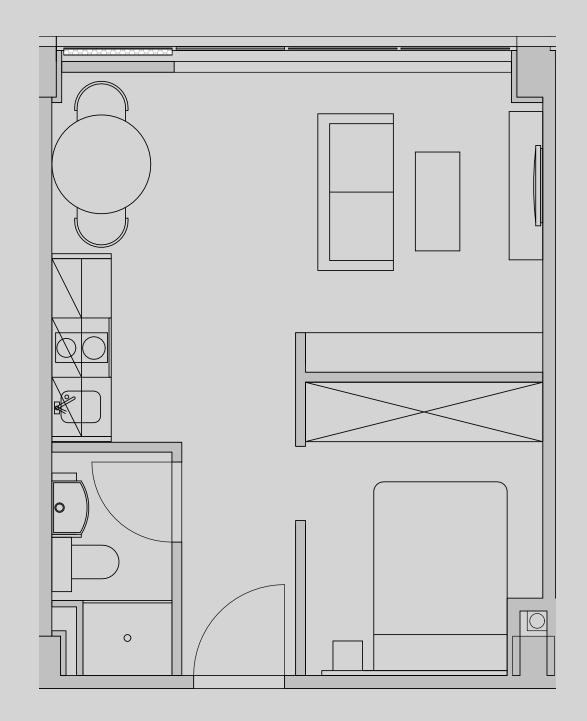

## Westpoint

## Apartment 318

Apartment Type: 1 Bed Large Size (m<sup>2</sup>): 30

\*\*Disclaimer Our property images and details are for reference purposes only. The images (including computer generated images) and details of the properties (and any communal or otherwise available areas) are illustrative, are not guaranteed to be accurate and should be used for guidance purposes only. Individual properties may therefore differ. All images, photographs and dimensions are not intended to be relied upon for, nor to form part of, any contract unless specifically incorporated in writing into the contract. Although we have made every effort to display and detail the properties carefully and in a way which is not misleading to you, we cannot guarantee their accuracy.\*\*