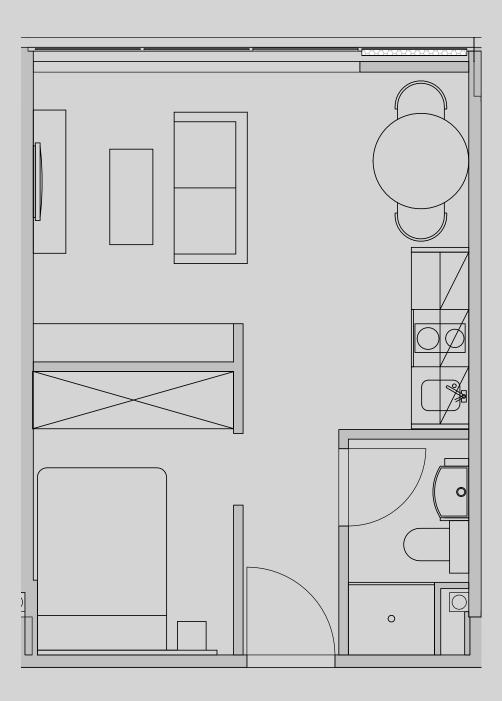

## **Apartment 317**

Apartment Type: 1 Bed Medium Size (m²): 28

\*\*Disclaimer Our property images and details are for reference purposes only. The images (including computer generated images) and details of the properties (and any communal or otherwise available areas) are illustrative, are not guaranteed to be accurate and should be used for guidance purposes only. Individual properties may therefore differ. All images, photographs and dimensions are not intended to be relied upon for, nor to form part of, any contract unless specifically incorporated in writing into the contract. Although we have made every effort to display and detail the properties carefully and in a way which is not misleading to you, we cannot guarantee their accuracy.\*\*