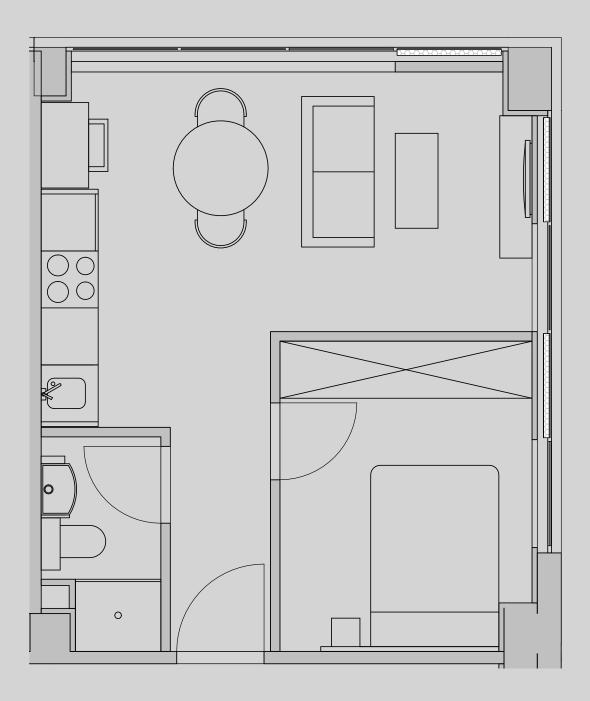

## Westpoint

## Apartment 316

Apartment Type: 1 Bed Large Size (m<sup>2</sup>): 31

\*\*Disclaimer Our property images and details are for reference purposes only. The images (including computer generated images) and details of the properties (and any communal or otherwise available areas) are illustrative, are not guaranteed to be accurate and should be used for guidance purposes only. Individual properties may therefore differ. All images, photographs and dimensions are not intended to be relied upon for, nor to form part of, any contract unless specifically incorporated in writing into the contract. Although we have made every effort to display and detail the properties carefully and in a way which is not misleading to you, we cannot guarantee their accuracy.\*\*