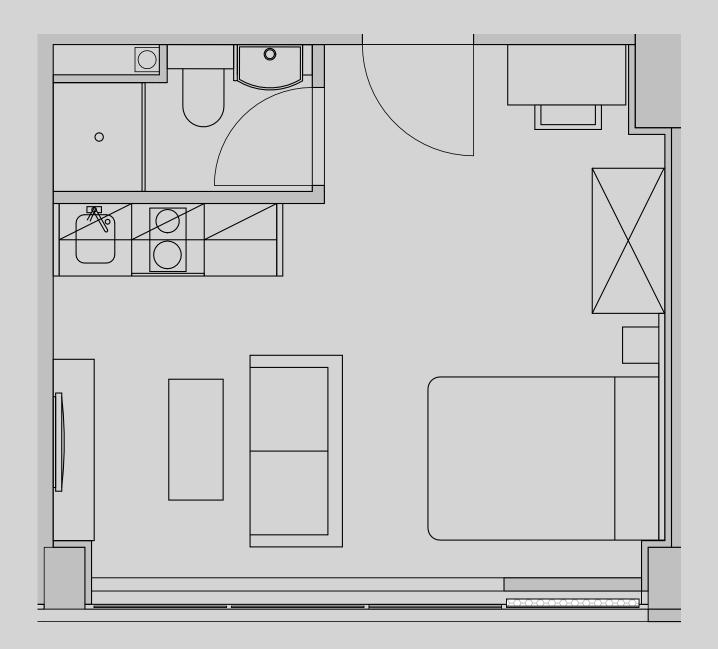

## Westpoint

## Apartment 315

Apartment Type: Studio Medium Size (m²): 22

\*\*Disclaimer Our property images and details are for reference purposes only. The images (including computer generated images) and details of the properties (and any communal or otherwise available areas) are illustrative, are not guaranteed to be accurate and should be used for guidance purposes only. Individual properties may therefore differ. All images, photographs and dimensions are not intended to be relied upon for, nor to form part of, any contract unless specifically incorporated in writing into the contract. Although we have made every effort to display and detail the properties carefully and in a way which is not misleading to you, we cannot guarantee their accuracy.\*\*