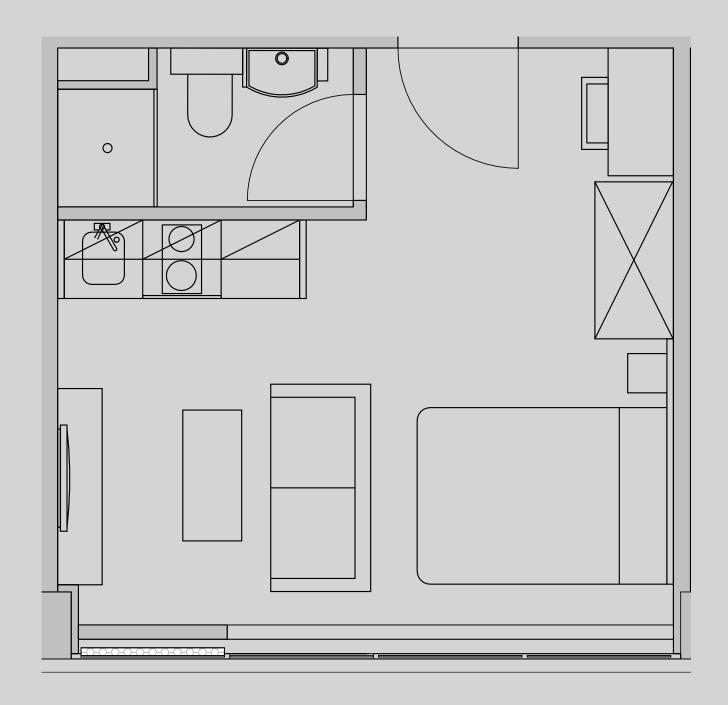

## Westpoint

## Apartment 314

Apartment Type: Studio Medium Size (m²): 21

\*\*Disclaimer Our property images and details are for reference purposes only. The images (including computer generated images) and details of the properties (and any communal or otherwise available areas) are illustrative, are not guaranteed to be accurate and should be used for guidance purposes only. Individual properties may therefore differ. All images, photographs and dimensions are not intended to be relied upon for, nor to form part of, any contract unless specifically incorporated in writing into the contract. Although we have made every effort to display and detail the properties carefully and in a way which is not misleading to you, we cannot guarantee their accuracy.\*\*