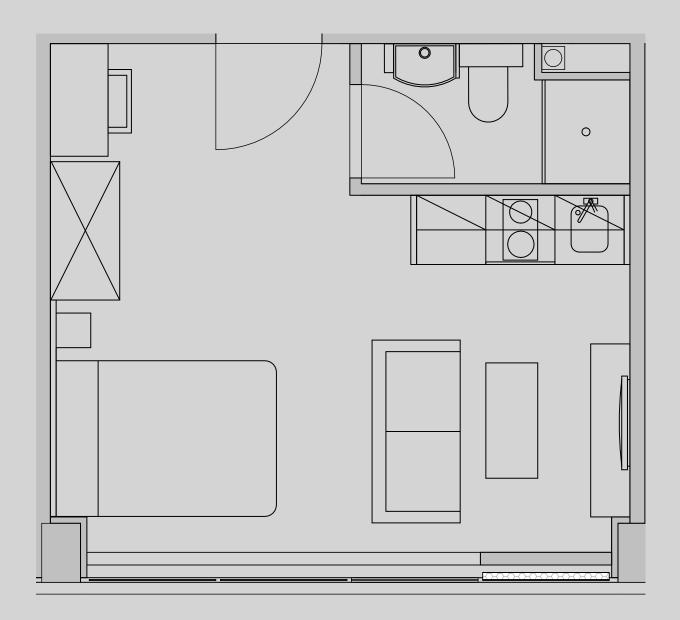

## Westpoint

## Apartment 313

Apartment Type: Studio Medium Size (m²): 22

\*\*Disclaimer Our property images and details are for reference purposes only. The images (including computer generated images) and details of the properties (and any communal or otherwise available areas) are illustrative, are not guaranteed to be accurate and should be used for guidance purposes only. Individual properties may therefore differ. All images, photographs and dimensions are not intended to be relied upon for, nor to form part of, any contract unless specifically incorporated in writing into the contract. Although we have made every effort to display and detail the properties carefully and in a way which is not misleading to you, we cannot guarantee their accuracy.\*\*