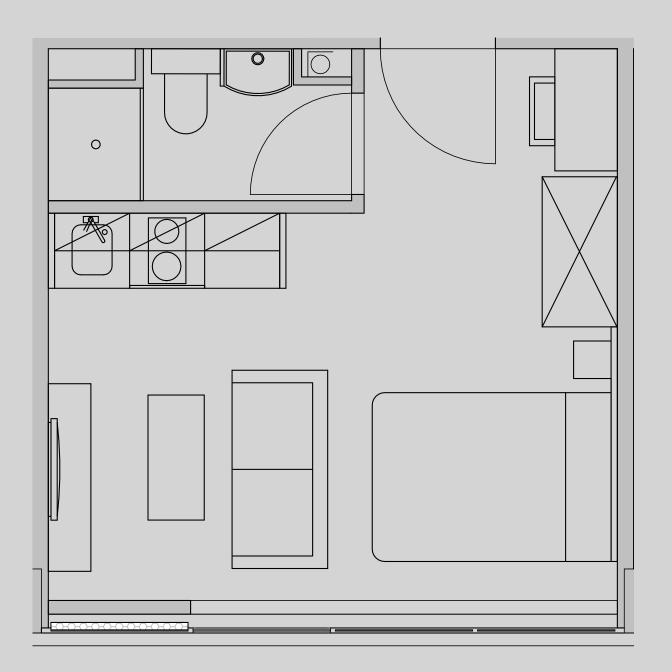

## Apartment 312

Apartment Type: Studio Medium Size (m²): 20

\*\*Disclaimer Our property images and details are for reference purposes only. The images (including computer generated images) and details of the properties (and any communal or otherwise available areas) are illustrative, are not guaranteed to be accurate and should be used for guidance purposes only. Individual properties may therefore differ. All images, photographs and dimensions are not intended to be relied upon for, nor to form part of, any contract unless specifically incorporated in writing into the contract. Although we have made every effort to display and detail the properties carefully and in a way which is not misleading to you, we cannot guarantee their accuracy.\*\*